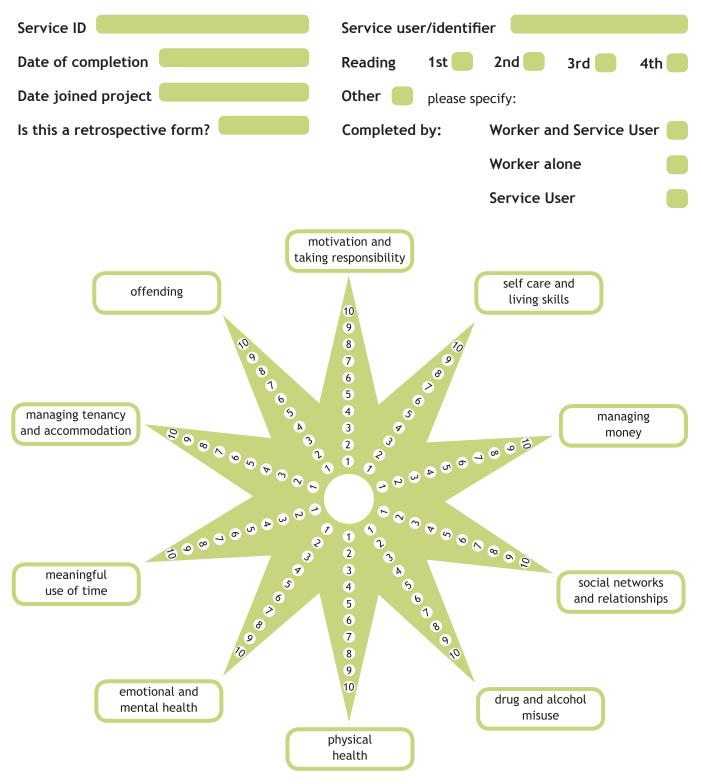

## Star Chart and Action Plan

You should complete a new Star Chart, Star Notes and Action Plan at each review. You can also write new Star readings on the first Star Chart in a different colour in order to get a snapshot of progress. If your agency has its own paperwork for recording notes and action points then just complete the Star Chart.

## Star Chart and Action Plan

You may want to use this sheet to record the reasons for giving the score chosen or any points that have come up in the discussion that you want to record. It can be completed by you or your worker if you prefer.

If you and your worker have different views on the score for any area you can also use this space to note the reasons for the difference. If you are doing a follow-up Star you can use the notes page to record important progress that has been made even if the score has stayed the same or reduced.